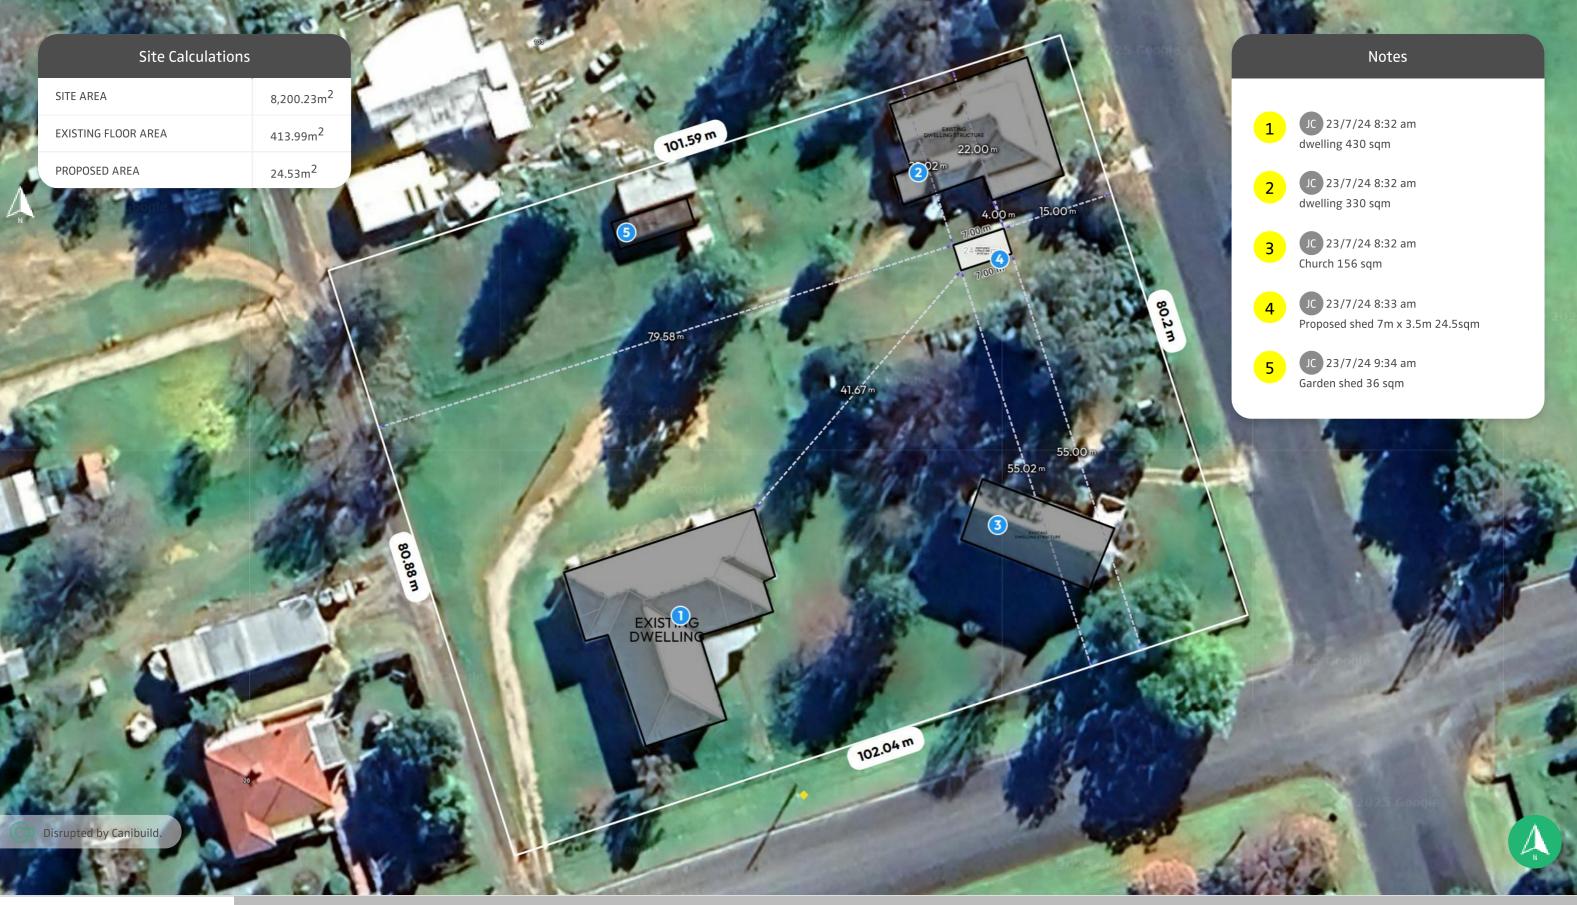

ALL DIMENSIONS ARE IN METRES. DO NOT SCALE FROM PLANS.

**Property Details** 

63 Finch St, Bingara, NSW 2404, Australia Lot/DP: 1/27/DP758111

Generated by Jillian Cumberland

admin@sbcconstruction.com.au

Design

Site Plan

1 st version date: 23/07/2024

Version #

Scale

1:500@A3

Copyright Statement

This plan always remains the copyright of designer & shall not be used other than for the project work intended without written authority. No part may be reproduced by any other exclusive right be exercised without permission. Legal enforcement will be taken on copyright infringement.

Lot/DP: 1/27/DP758111

admin@sbcconstruction.com.au Site Plan 3

Property Details
63 Finch St, Bingara, NSW 2404, Australia

Design

 1 st version date:
 Current version date:
 Version #

 23/07/2024
 25/02/2025
 6