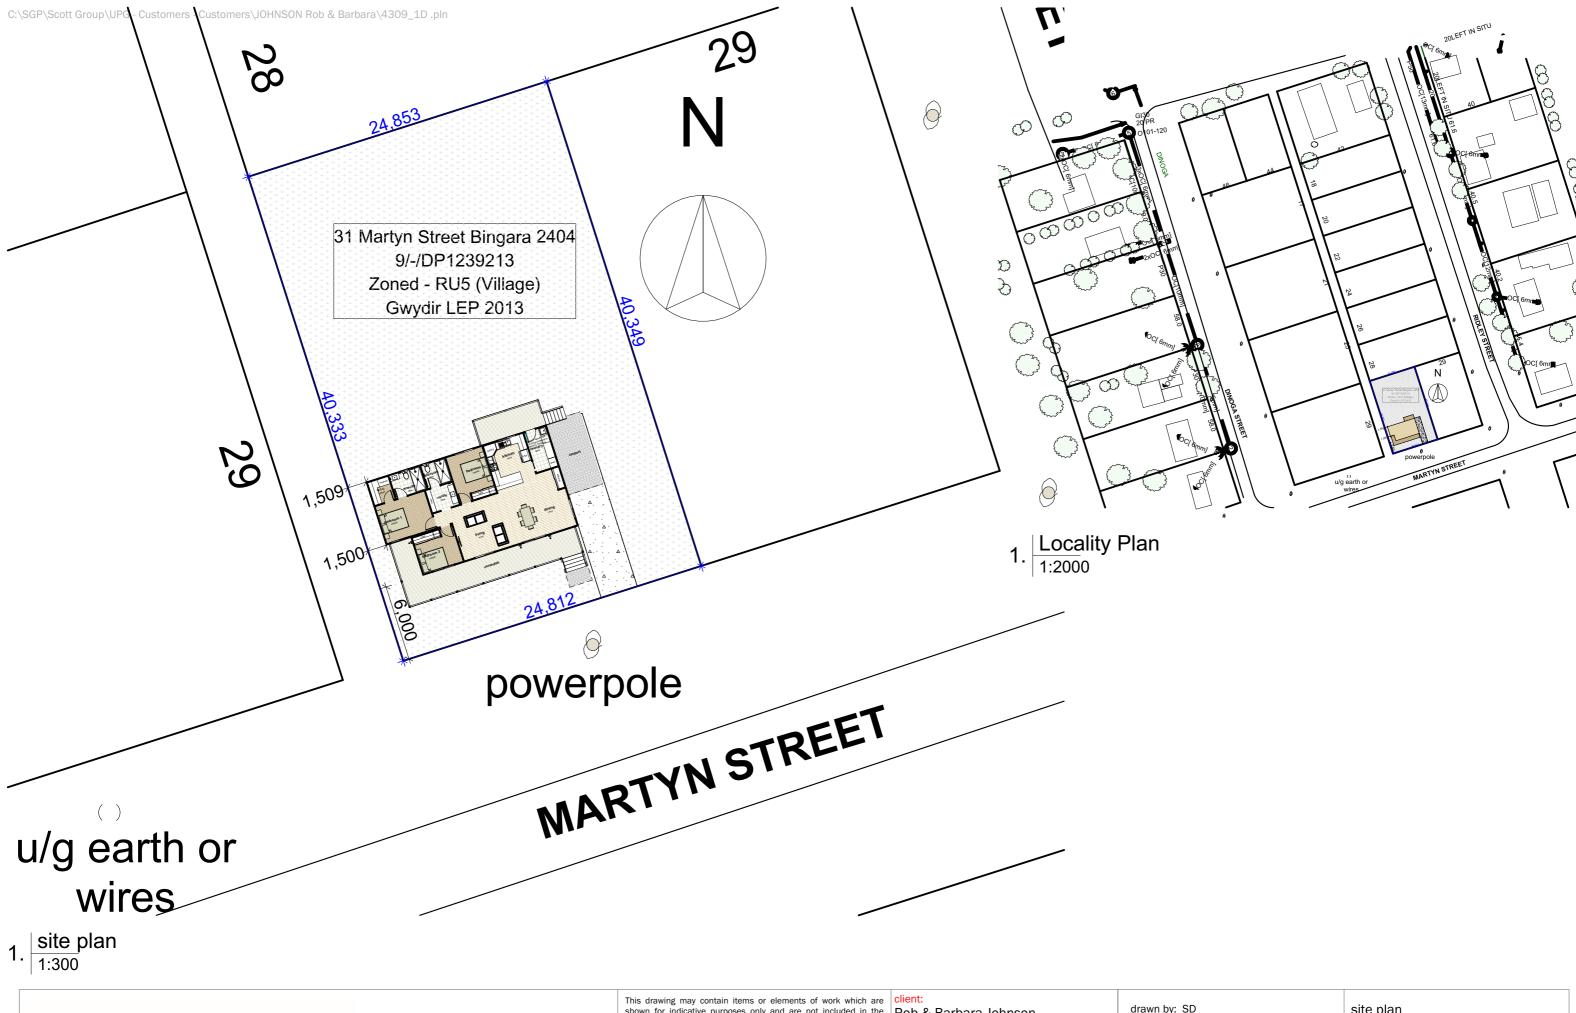

Modern forms, functional design  $\overline{1}$ 

## Uniplan Group Pty Ltd

53 Seaton Street | PO Box 5004 | Armidale NSW 2350 t: + 61 2 6773 8500 | FREECALL: 1800 UNIPLAN www.uniplangroup.com.au | email: sales@uniplangroup.co This drawing may contain items or elements of work which are shown for indicative purposes only and are not included in the

Drawings are protected by copyright and remain the property of Uniplan Group. No part of this document may be reproduced or

All site dimensions and levels are to be verified and confirmed by

| client:<br>Rob & Barbara Johnson                         | drawn by: SD                  | site plan |           |
|----------------------------------------------------------|-------------------------------|-----------|-----------|
| project: Proposed Three Bedrooms and Two                 | scale: 1:300, 1:2000 on<br>A3 | job no:   | sheet no: |
| Baths Residential address: 31 Martyn Street, Bingara NSW | date: 1/07/2024               | 4309_1E   | -3        |