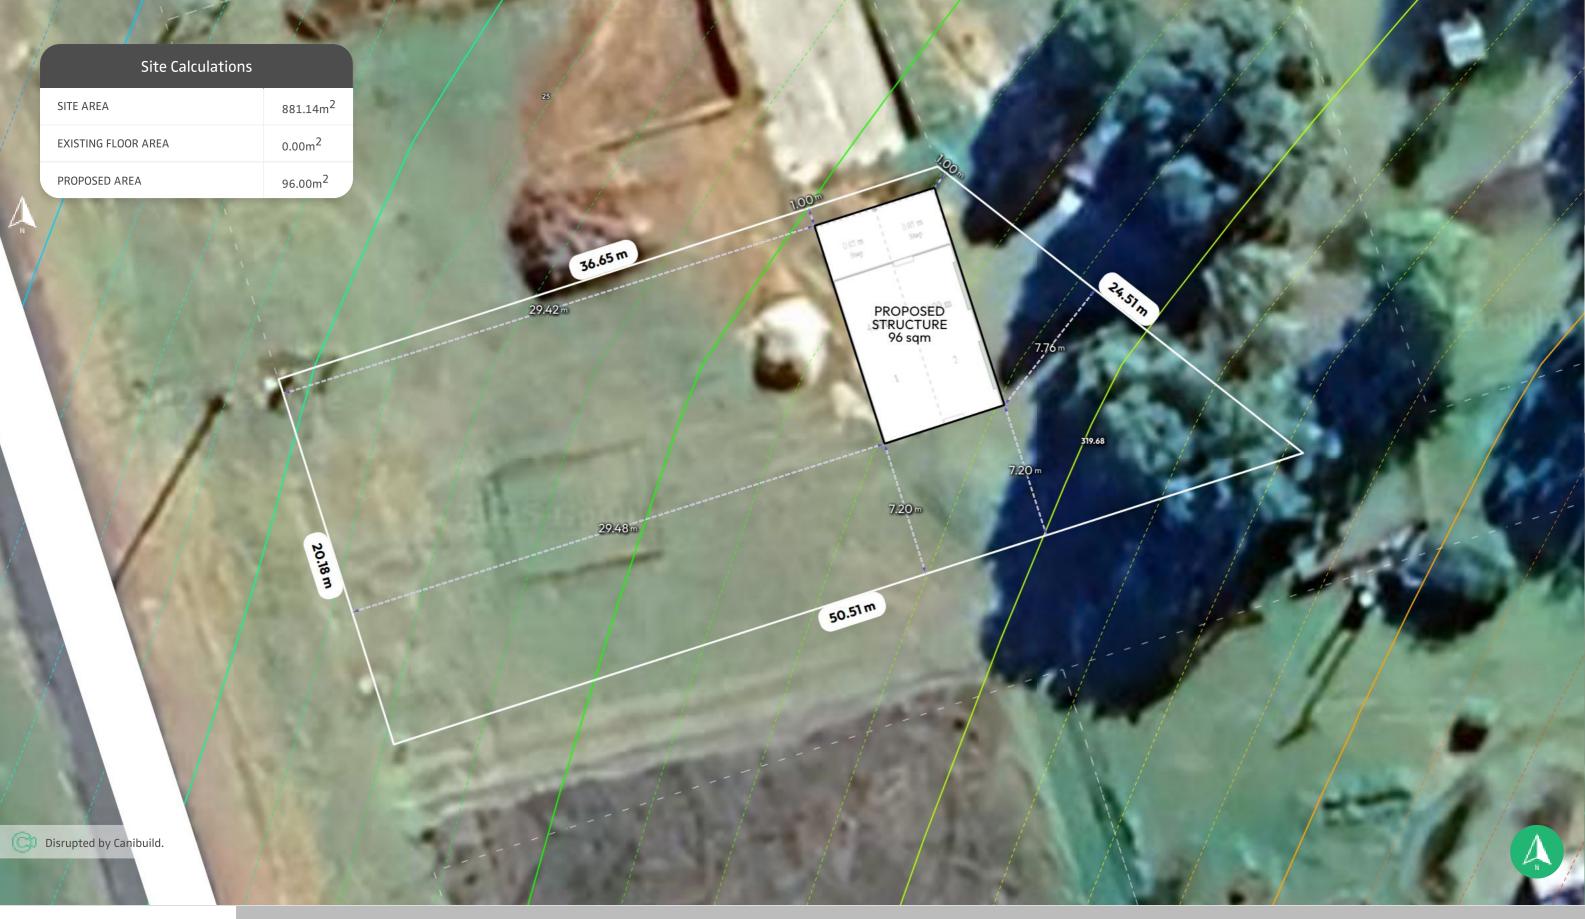

### **Client Phone**

Generated by Matt Baker

mattbaker782@bigpond.com

Phone +61412309723

Property Details

77 Riddell St, Bingara, NSW 2404, Australia Lot/DP: 26/-/DP1239214

ALL DIMENSIONS ARE IN METRES. DO NOT SCALE FROM PLANS.

from relevant industry professionals before acting or relying on the contents of this document.

| Signature |                                             |                |                                     |                   |
|-----------|---------------------------------------------|----------------|-------------------------------------|-------------------|
| 3         | Sheet Name<br>Site Plan                     | Sheet no.<br>1 | Lic no.<br>322257C                  | Job no.           |
|           | <b>Design</b><br>Steve Kruse 2              |                |                                     | Scale<br>1:200@A3 |
|           | 1 <sup>st</sup> version date:<br>17/02/2025 |                | Current version date:<br>17/02/2025 | Version #<br>4    |