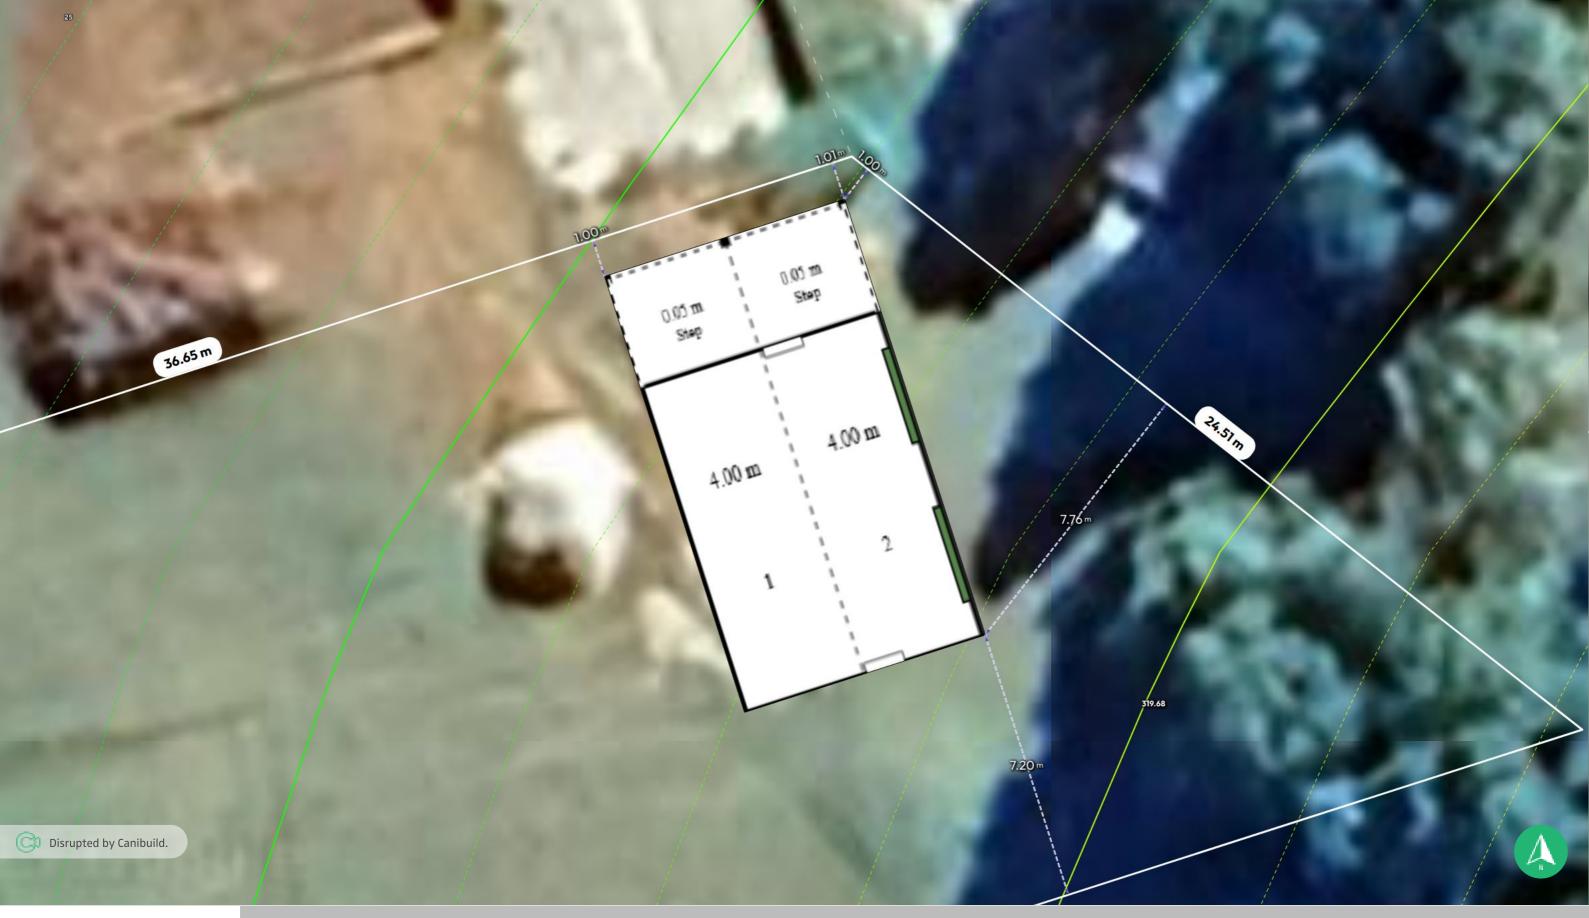

## **Client Phone**

Property Details

Generated by Matt Baker

77 Riddell St, Bingara, NSW 2404, Australia

Phone +61412309723

mattbaker782@bigpond.com

Lot/DP: 26/-/DP1239214

This plan always remains the copyright of designer & shall not be used other than for the project work intended without written authority. No part may be reproduced by any other exclusive right be exercised without permission. Legal enforcement will be taken on copyright infringement.

ALL DIMENSIONS ARE IN METRES. DO NOT SCALE FROM PLANS.

|    | Signature .                                 |                |                                     |                       |
|----|---------------------------------------------|----------------|-------------------------------------|-----------------------|
| 23 | Sheet Name<br>Site Plan                     | Sheet no.<br>2 | Lic no.<br>322257C                  | Job no.               |
|    | Design<br>Steve Kruse 2                     |                |                                     | Scale<br>NOT TO SCALE |
|    | 1 <sup>st</sup> version date:<br>17/02/2025 |                | Current version date:<br>17/02/2025 | Version #<br>4        |